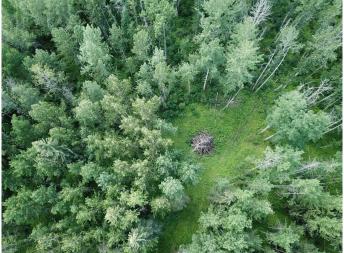

### \$159,000

0 Bedroom, 0.00 Bathroom, Land on 9.96 Acres

NONE, Rural Yellowhead County, Alberta

This 9.96 acre lot in Tollerton Hills Estates is beautifully treed and privately located in a quiet cul-de-sac, with no worry of through-traffic. Land is ready for you to build your dream home and includes services (water well, power, and septic tank). A building site has been cleared and there is a small shed for storage. Gravel driveway is finished with culvert and a second approach has been approved by County. Property receives annual lease revenue of approximately \$860. Tollerton Hills Estates is close to the McLeod River and Willmore Park that offers an abundance of outdoor activities, and only 7km from town.