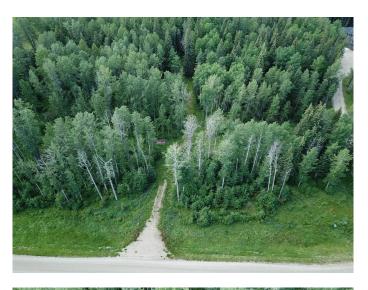

### \$159,000

0 Bedroom, 0.00 Bathroom, Land on 9.96 Acres

NONE, Rural Yellowhead County, Alberta

This 9.96 acre lot in Tollerton Hills Estates is beautifully treed and privately located in a quiet cul-de-sac, with no worry of through-traffic. Land is ready for you to build your dream home and includes services (water well, power, and septic tank). A building site has been cleared and there is a small shed for storage. Gravel driveway is finished with culvert and a second approach has been approved by County. Property receives annual lease revenue of approximately \$860. Tollerton Hills Estates is close to the McLeod River and Willmore Park that offers an abundance of outdoor activities, and only 7km from town.