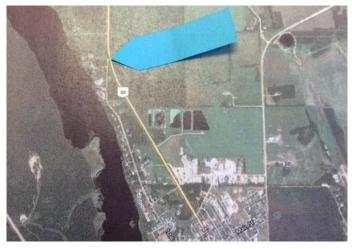

#### \$45,000

0 Bedroom, 0.00 Bathroom, Land on 0.53 Acres

NONE, Out of Saskatchewan

Province\_Alberta,

Big River, Nature's Doorstep! Looking for land in the heart of lake country? The shores of Cowan Lake and great fishing are just steps away! This .53 acre lot in the MD of Big River, is a well treed lot and is just waiting for you to make it your own. Services are just across the street. The neighboring corner lot (LOT 1) is .59 acres and is also available.

### **Community Information**

| Address     | 2 Riddle Place          |
|-------------|-------------------------|
| Subdivision | NONE                    |
| City        | Out of Province_Alberta |
| County      | Out Of Board            |
| Province    | Saskatchewan            |
| Postal Code | S0J 0E0                 |