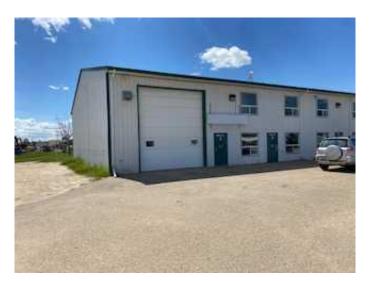

## \$3,000

0 Bedroom, 0.00 Bathroom, Commercial on 0.00 Acres

NONE, Whitecourt, Alberta

Excellent corner location includes a drive through wash bay ands adjoining bay ideal for a mechanical shop. Adjoining this is a triple bay that is also available. Offices, front paved parking and partial fencing at the back yard.. Lease includes gas and water, taxes are \$350/month

## **Community Information**

Address 3505 38 Bay 1&2 Avenue

Industrial

Subdivision NONE

City Whitecourt

County Woodlands County

Province Alberta
Postal Code T7S 1N8