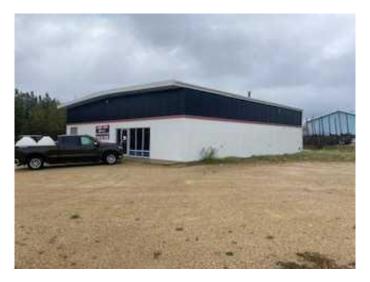

# \$2,500 - 3 Onely Crescent, Swan Hills

MLS® #A2145413

## \$2,500

0 Bedroom, 0.00 Bathroom, Commercial on 0.00 Acres

NONE, Swan Hills, Alberta

This would make a great shop for retail, small engine repairs, or whatever business you can dream up for this large shop!

Built in 1964