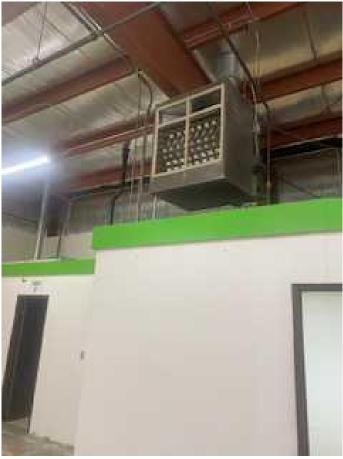

# \$2,500 - 3 Onely Crescent, Swan Hills

MLS® #A2145413

## \$2,500

0 Bedroom, 0.00 Bathroom, Commercial on 0.00 Acres

NONE, Swan Hills, Alberta

This would make a great shop for retail, small engine repairs, or whatever business you can dream up for this large shop!





Built in 1964

### **Essential Information**

| MLS® #     | A2145413   |
|------------|------------|
| Price      | \$2,500    |
| Bathrooms  | 0.00       |
| Acres      | 0.00       |
| Year Built | 1964       |
| Туре       | Commercial |
| Sub-Type   | Industrial |
| Status     | Active     |

## **Community Information**

| Address     | 3 Onely Crescent |
|-------------|------------------|
| Subdivision | NONE             |
| City        | Swan Hills       |
| County      | Big Lakes County |
| Province    | Alberta          |
| Postal Code | T0G 0B6          |

#### Interior

Heating

## Exterior

Roof Metal Foundation Block

Forced Air

## **Additional Information**

Date ListedJune 28th, 2024Days on Market297

## **Listing Details**

Listing Office RE/MAX ADVANTAGE (WHITECOURT)