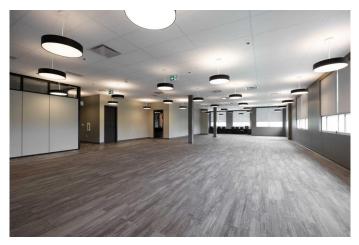

5630.70 Flexible and demisable office space with kitchen thoughtfully designed around your needs and focused on creativity, collaboration and innovative ideas. A combination of inviting and accessible private offices, conference rooms and open-plan workspaces. Abundant  $7\hat{a} \in \mathbb{T}^{M}$  strip windows offer plenty of natural light. Or custom build to suit your business requirements in the divisible areas. Property Highlights include  $10\hat{a} \in \mathbb{T}^{M}$  clear ceiling heights, fully sprinklered and a Central lobby with 2 elevators.