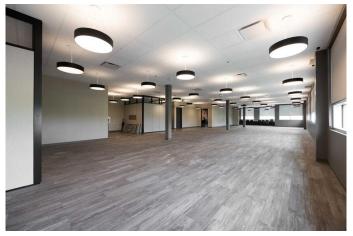

5630.70 Flexible and demisable office space with kitchen thoughtfully designed around your needs and focused on creativity, collaboration and innovative ideas. A combination of inviting and accessible private offices, conference rooms and open-plan workspaces. Abundant  $7\hat{a} \in \mathbb{T}^{M}$  strip windows offer plenty of natural light. Or custom build to suit your business requirements in the divisible areas. Property Highlights include  $10\hat{a} \in \mathbb{T}^{M}$  clear ceiling heights, fully sprinklered and a Central lobby with 2 elevators.