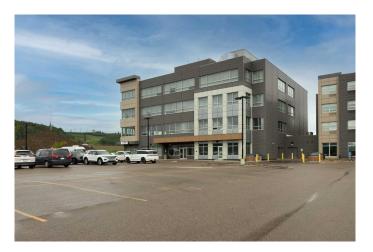

# \$23 - 300, 420 Taiganova Crescent, Fort McMurray

MLS® #A2145269

#### \$23

0 Bedroom, 0.00 Bathroom, Commercial on 3.98 Acres

Taiga Nova Eco Industrial Park, Fort McMurray, Alberta

Give your business an enviable home in Sawridge Centre Office & retail complex. Available on flexible terms, this business centre is Strategically located in a high-exposure area in the sought-after Taiga Nova Industrial Park adjacent to Hwy 63. 7 km from Downtown Fort McMurray with close proximity to residential communities and commercial districts of Eagle Ridge, Stone Creek, Timberlea and Parsons Creek. Convenient access and easy travel to downtown and Fort McMurray's northern businesses and mining operations are only 15 minutes from the Suncor Base plant and 25 minutes to Syncrude.