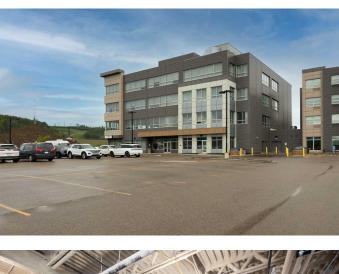

# \$23 - B, 420 Taiganova Crescent, Fort McMurray

MLS® #A2145261

#### \$23

0 Bedroom, 0.00 Bathroom, Commercial on 3.98 Acres

Taiga Nova Eco Industrial Park, Fort McMurray, Alberta

Give your business an enviable home in Sawridge Centre Office & retail complex. Available on flexible terms, this business centre is Strategically located in a high-exposure area in the sought-after Taiga Nova Industrial Park adjacent to Hwy 63. 7 km from Downtown Fort McMurray with close proximity to residential communities and commercial districts of Eagle Ridge, Stone Creek, Timberlea and Parsons Creek. Convenient access and easy travel to downtown and Fort McMurray's northern businesses and mining operations are only 15 minutes from the Suncor Base plant and 25 minutes to Syncrude.

1,797.9 flexible office or retail space with direct ground floor access and exposure can be thoughtfully designed around your needs and focused on creativity, collaboration and innovative ideas. A combination of inviting and accessible private offices, conference rooms and open-plan workspaces. Abundant 7â€<sup>TM</sup> strip windows offer plenty of natural light. Or custom build to suit your business requirements in the divisible areas. Property Highlights include 10â€<sup>TM</sup> clear ceiling heights, fully sprinklered and a Central lobby with 2 elevators.

Complimented with ample surface and underground parking and signage opportunities

Access to both public and industry transit, making this location an easy commute to work or work and stay at the hotel

Affordable Rates starting at \$23.00 PSF, Flexible terms. Operating Costs \$13.50 PSF includes utilities