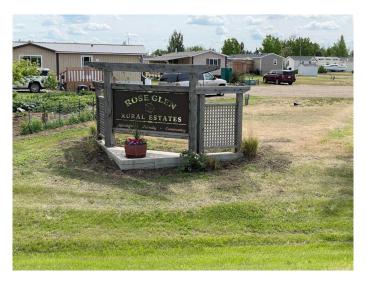

# \$35,178 - 29, 200 Roseglen Close, Rosemary

MLS® #A2144018

\$35,178

0 Bedroom, 0.00 Bathroom, Land on 0.09 Acres

NONE, Rosemary, Alberta

Make the smart move to a modular home park in Rosemary, Alberta, where comfort, community, and convenience come together. For Sale: Prime Modular Home Park Lots! Discover the perfect place to build your dream home in our exceptional modular home park in this charming village. We are excited to offer a selection of lots with a variety of sizes and locations! Whether you're looking to downsize, invest, or start fresh, these lots provide an ideal foundation for a comfortable and convenient lifestyle. Utilities Ready: All lots are equipped with essential utilities, including water, electricity, and sewer connections, ensuring a hassle-free setup. Community Amenities: Take advantage of shared amenities such as parks, recreational areas and the school is right there too! Take the chance to secure your spot in this modular home park. Contact today to schedule a tour and learn more about available lots and pricing on these bareland condominium lots. Start planning your future in a place you'll love to call home! Contact for price list and other available lots.

# **Community Information**

Address 29, 200 Roseglen Close

Subdivision NONE

City Rosemary

County Newell, County of

Province Alberta
Postal Code T1R 2W0

**Amenities** 

Amenities Community Gardens, Park