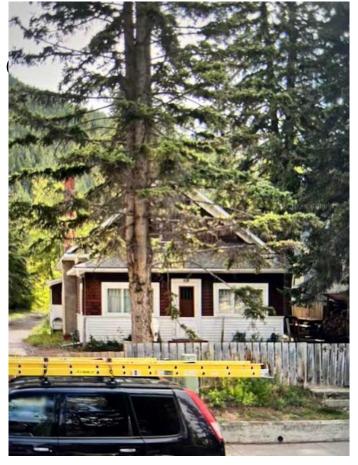

## \$2,400,000

1 Bedroom, 3.00 Bathroom, 1,731 sqft Residential on 0.24 Acres

NONE, Banff, Alberta

Front-Back Duplex in Town of Banff on double sized lot spanning from Muskrat Street to Otter Street with great development potential. This is an established residential location on the north side of Banff's downtown core. Local traffic only on this portion of Muskrat Street and good access to all local amenities. The house is built in 1910. It is zoned RNC (Residential North Central District) whereby duplex, triplex, and fourplex housing are all permitted under the local land use bylaw.

## **Community Information**

Address 418 Muskrat Street

Subdivision NONE

City Banff

County Improvement District No. 09

Province Alberta
Postal Code T1L1G5

**Amenities** 

Parking Spaces 4