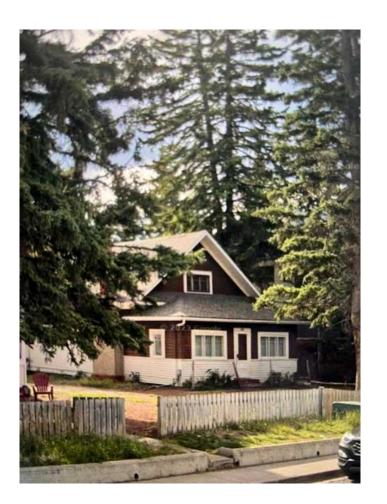

## \$2,400,000

1 Bedroom, 3.00 Bathroom, 1,731 sqft Residential on 0.24 Acres

NONE, Banff, Alberta

Front-Back Duplex in Town of Banff on double sized lot spanning from Muskrat Street to Otter Street with great development potential. This is an established residential location on the north side of Banff's downtown core. Local traffic only on this portion of Muskrat Street and good access to all local amenities. The house is built in 1910. It is zoned RNC (Residential North Central District) whereby duplex, triplex, and fourplex housing are all permitted under the local land use bylaw.

## **Community Information**

Address 418 Muskrat Street

Subdivision NONE

City Banff

County Improvement District No. 09

Province Alberta
Postal Code T1L1G5

**Amenities** 

Parking Spaces 4