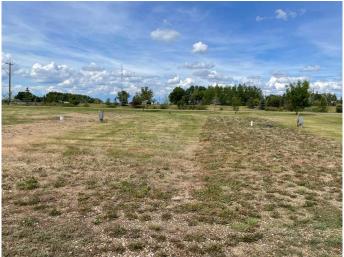

ith a variety of sizes and locations! Whether you're looking to downsize, invest, or start fresh, these lots provide an ideal foundation for a comfortable and convenient lifestyle. Utilities Ready: All lots are equipped with essential utilities, including water, electricity, and sewer connections, ensuring a hassle-free setup. Community Amenities: Take advantage of shared amenities such as parks, recreational areas and the school is right there too! Take the chance to secure your spot in this modular home park. Contact today to schedule a tour and learn more about available lots and pricing on these bareland condominium lots. Start planning your future in a place you'll love to call home! Contact for price list and other available lots.



MLS® # A2143139 Price \$21,091

Bathrooms 0.00







Acres 0.09

Type Land

Sub-Type Residential Land

Status Active

# **Community Information**

Address 14, 100 Roseglen Close

Subdivision NONE

City Rosemary

County Newell, County of

Province Alberta
Postal Code T1R 2W0

**Amenities** 

Amenities Community Gardens, Park

**Exterior** 

Lot Description Cleared, Interior Lot, Level, Rectangular Lot

#### **Additional Information**

Date Listed June 24th, 2024

Days on Market 301
Zoning MHP

## **Listing Details**

Listing Office RE/MAX Main Street Realty

Data is supplied by Pillar 9â,¢ MLS® System. Pillar 9â,¢ is the owner of the copyright in its MLS® System. Data is deemed reliable but is not guaranteed accurate by Pillar 9â,¢. The trademarks MLS®, Multiple Listing Service® and the associated logos are owned by The Canadian Real Esta