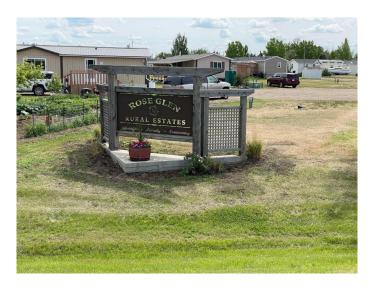

with a variety of sizes and locations! Whether you're looking to downsize, invest, or start fresh, these lots provide an ideal foundation for a comfortable and convenient lifestyle. Utilities Ready: All lots are equipped with essential utilities, including water, electricity, and sewer connections, ensuring a hassle-free setup. Community Amenities: Take advantage of shared amenities such as parks, recreational areas and the school is right there too! Take the chance to secure your spot in this modular home park. Contact today to schedule a tour and learn more about available lots and pricing on these bareland condominium lots. Start planning your future in a place you'll love to call home! Contact for price list and other available lots.



MLS® # A2143139 Price \$21,091

Bathrooms 0.00







Acres 0.09

Type Land

Sub-Type Residential Land

Status Active

# **Community Information**

Address 14, 100 Roseglen Close

Subdivision NONE

City Rosemary

County Newell, County of

Province Alberta
Postal Code T1R 2W0

**Amenities** 

Amenities Community Gardens, Park

**Exterior** 

Lot Description Cleared, Interior Lot, Level, Rectangular Lot

#### **Additional Information**

Date Listed June 24th, 2024

Days on Market 301
Zoning MHP

## **Listing Details**

Listing Office RE/MAX Main Street Realty

Data is supplied by Pillar 9â,¢ MLS® System. Pillar 9â,¢ is the owner of the copyright in its MLS® System. Data is deemed reliable but is not guaranteed accurate by Pillar 9â,¢. The trademarks MLS®, Multiple Listing Service® and the associated logos are owned by The Canadian Real Es