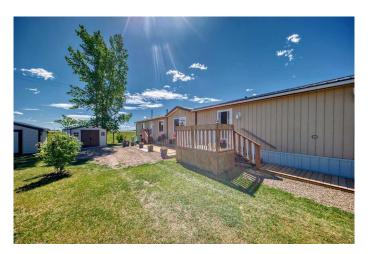

## \$225,000

3 Bedroom, 2.00 Bathroom, 1,208 sqft Residential on 0.12 Acres

NONE, Rosemary, Alberta

Visit REALTOR® website for additional information. Explore this charming 2003 mobile home nestled in Rosemary, offering 1,208 sq ft of living space on its own land. Bright and spacious, the living area is bathed in natural light, while the kitchen provides ample storage and counter space. With three bedrooms, two bathrooms, and a serene garden tub in the ensuite, this home is move-in ready. The adjacent lot is included, offering plenty of space for gardening. Located within walking distance of parks and schools, enjoy the quiet life in Rosemary with easy access to nearby amenities. Perfect as a forever home or revenue property, with two garden sheds, a workshop, and low maintenance.

## **Essential Information**

MLS® # A2142025 Price \$225,000

Bedrooms 3

Bathrooms 2.00

Full Baths 2

Square Footage 1,208 Acres 0.12 Year Built 2003

Type Residential

Sub-Type Detached

## **Exterior**

Exterior Features Garden, Storage

Lot Description Cleared, Garden, Irregular Lot, Low Maintenance Landscape,

Landscaped, No Neighbours Behind, Pie Shaped Lot, Street Lighting

Roof Asphalt Shingle