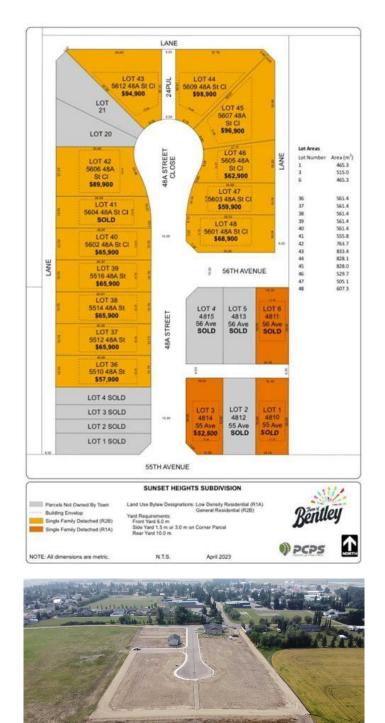

#### NONE, Bentley, Alberta

Discover the perfect place to build your dream home in the new, "Sunset Heights Subdivision,― of the Town of Bentley. These residential lots offer picturesque views of the Blindman Valley and Medicine Hills and allow you to enjoy a serene small-town atmosphere, ideal for family living, where you can get to know your neighbor. Located near Gull Lake,18km from Sylvan Lake, and 24 km to Lacombe, you'II have easy access to , swimming, boating, and camping as well as larger community amenities in proximity such as hospital, and extensive shopping. Bentley's boutique shops, grocery store and K-12 school in town, will meet your daily needs. Bike or walk the 3.5km paved path to Aspen Beach Provincial Park or the 4.5 km paved path to Sandy Point Beach, Campground and Boat Launch. Enjoy the vibrant community spirit with facilities such as a skating and hockey rink, curling rink, playgrounds, and major community events such as the annual Bentley Rodeo or the Farmers Market. Each lot is fully serviced to the lot line with water, sewer, 200-amp power services, gas, phone, and cable. Enjoy the convenience of paved streets, curbs, and gutters in this charming well-equipped neighborhood. Come find out why they call Bentley "The Place to Be.―