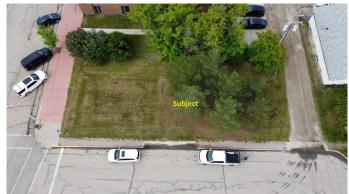

#### \$48,000

0 Bedroom, 0.00 Bathroom, Land on 0.12 Acres

NONE, Beaverlodge, Alberta

This would be a great lot to build on for your commercial venture. Prime location on main street Beaverlodge. Located conveniently between the CIBC and the ATB, this location would be ideal for a multitude of different businesses.