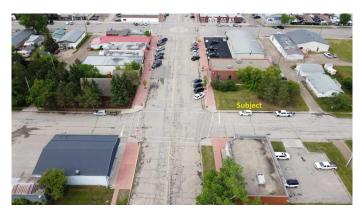

#### \$48,000

0 Bedroom, 0.00 Bathroom, Land on 0.12 Acres

NONE, Beaverlodge, Alberta

This would be a great lot to build on for your commercial venture. Prime location on main street Beaverlodge. Located conveniently between the CIBC and the ATB, this location would be ideal for a multitude of different businesses.