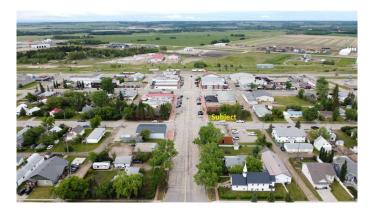

#### \$48,000

0 Bedroom, 0.00 Bathroom, Land on 0.12 Acres

NONE, Beaverlodge, Alberta

This would be a great lot to build on for your commercial venture. Prime location on main street Beaverlodge. Located conveniently between the CIBC and the ATB, this location would be ideal for a multitude of different businesses.