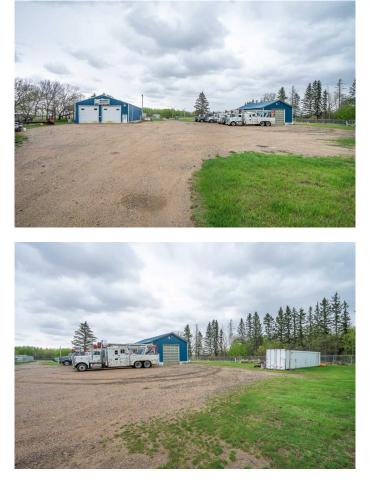

#### **\$10**

0 Bedroom, 0.00 Bathroom, Commercial on 0.00 Acres

NONE, Rural, Saskatchewan

Located approximately 7 KM east and north of Lloydminster, this property is the perfect fit for your trucking company. Straight north of HWY 303 on RR 3274 you will find this fully fenced +/- 4.1 acre site with 2 shops. SHOP #1 is measures 40â€<sup>™</sup> wide by 80â€<sup>™</sup> long and includes: 15'6 ceiling height, 2 – 14'x14' electric overhead doors, floor sump, radiant heat, 2-piece bathroom, staff/board room & 2 offices on the main. The 2nd level/mezzanine includes a locker room, staff/lunch room and office. SHOP #2 is a 30'x50' wash bay and it includes: 15â€<sup>™</sup>9 ceiling height, 1 – 14â€<sup>™</sup>x14â€<sup>™</sup> electric overhead door, floor heat with forced air back up, trench drain. There is also a house on the property to meet zoning requirements. (THIS PROPERTY IS ALSO AVAILABLE FOR SALE! A2140257)