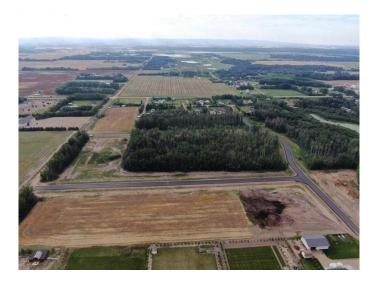

#### NONE, La Crete, Alberta

Opportunity knocks with these beautiful acreages just East of La Crete, offering phenomenal privacy and the convenience of town services! Countryside Residential is a brand new subdivision offering premium 1-2 Acre lots and the opportunity to build your very own custom home. You can choose a wooded or cleared lot, with various sizes available, with prices ranging from \$168000- \$243000 + GST. Every lot is serviced with town water and sewer, and pavement throughout the subdivision gives it a nice clean look! Come on down today and pick your lot before its gone!