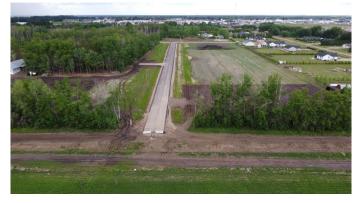

#### NONE, La Crete, Alberta

Opportunity knocks with these beautiful acreages just East of La Crete, offering phenomenal privacy and the convenience of town services! Countryside Residential is a brand new subdivision offering premium 1-2 Acre lots and the opportunity to build your very own custom home. You can choose a wooded or cleared lot, with various sizes available, with prices ranging from \$168000- \$243000 + GST. Every lot is serviced with town water and sewer, and pavement throughout the subdivision gives it a nice clean look! Come on down today and pick your lot before its gone!