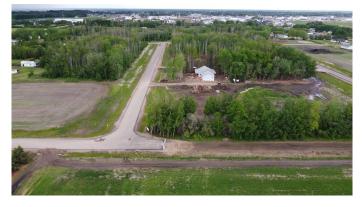

#### NONE, La Crete, Alberta

Opportunity knocks with these beautiful acreages just East of La Crete, offering phenomenal privacy and the convenience of town services! Countryside Residential is a brand new subdivision offering premium 1-2 Acre lots and the opportunity to build your very own custom home. You can choose a wooded or cleared lot, with various sizes available, with prices ranging from \$168000- \$243000 + GST. Every lot is serviced with town water and sewer, and pavement throughout the subdivision gives it a nice clean look! Come on down today and pick your lot before its gone!