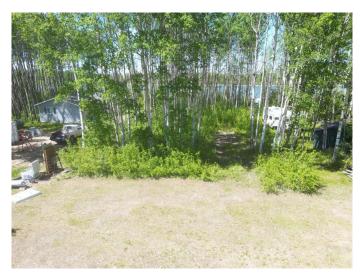

These exclusive lakefront lots are partially cleared, providing a seamless setup for your RV. With power and phone lines already extended to the property line, you can start enjoying your new retreat right away.

Each lot comes with the flexibility to build your cabin oasis within 12 years, with a minimum size requirement of 800 square feet. Imagine crafting your lakeside residence on one of the last available waterfront lotsâ€"no more will be developed, ensuring the exclusivity and serenity of your personal oasis.