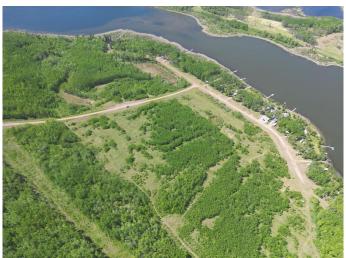

Branch Lake, a private-access gem, spans 3 miles and reaches depths of up to 90 feet. It's renowned for excellent fishing, particularly for Pickerel and Walleye, making it a paradise for fishing enthusiasts.

Located just 1 hour and 20 minutes northeast of Lloydminster, Saskatchewan, Rippling Water Estates offers the perfect balance of seclusion and convenience. Note: Boundary lines in the photos are approximate for reference only.