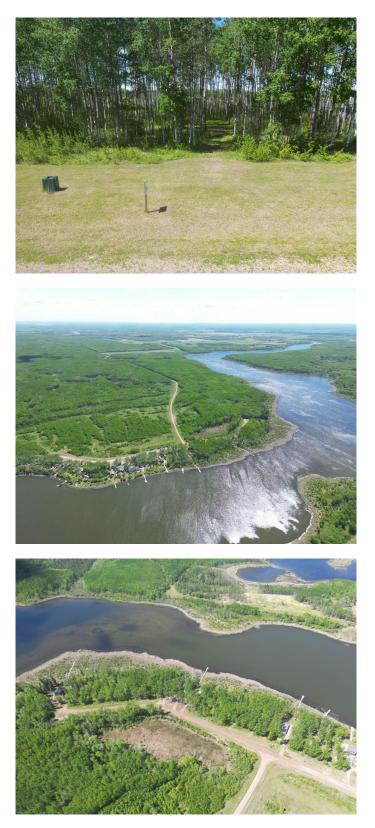

These exclusive lakefront lots are partially cleared, providing a seamless setup for your RV. With power and phone lines already extended to the property line, you can start enjoying your new retreat right away.

Branch Lake, a private-access gem, spans 3 miles and reaches depths of up to 90 feet. It's renowned for excellent fishing, particularly for Pickerel and Walleye, making it a paradise for fishing enthusiasts.

Located just 1 hour and 20 minutes northeast of Lloydminster, Saskatchewan, Rippling Water Estates offers the perfect balance of seclusion and convenience. Note: Boundary lines in the photos are approximate for reference only.