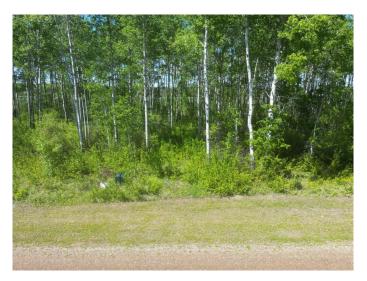

These exclusive lakefront lots are partially cleared, providing a seamless setup for your RV. With power and phone lines already extended to the property line, you can start enjoying your new retreat right away.

Each lot comes with the flexibility to build your cabin oasis within 12 years, with a minimum size requirement of 800 square feet. Imagine crafting your lakeside residence on one of the last available waterfront lotsâ€"no more will be developed, ensuring the exclusivity and serenity of your personal oasis.

Located just 1 hour and 20 minutes northeast of Lloydminster, Saskatchewan, Rippling Water Estates offers the perfect balance of seclusion and convenience. Note: Boundary lines in the photos are approximate for reference only.