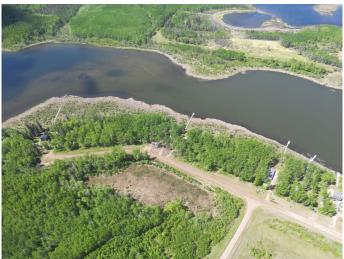

Branch Lake, a private-access gem, spans 3 miles and reaches depths of up to 90 feet. It's renowned for excellent fishing, particularly for Pickerel and Walleye, making it a paradise for fishing enthusiasts.

Located just 1 hour and 20 minutes northeast of Lloydminster, Saskatchewan, Rippling Water Estates offers the perfect balance of seclusion and convenience. Note: Boundary lines in the photos are approximate for reference only.