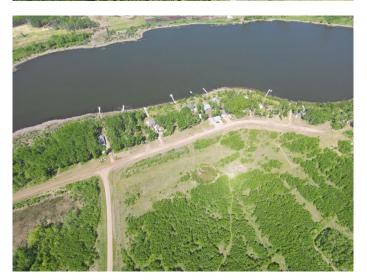

Branch Lake, a private-access gem, spans 3 miles and reaches depths of up to 90 feet. It's renowned for excellent fishing, particularly for Pickerel and Walleye, making it a paradise for fishing enthusiasts.

Located just 1 hour and 20 minutes northeast of Lloydminster, Saskatchewan, Rippling Water Estates offers the perfect balance of seclusion and convenience. Note: Boundary lines in the photos are approximate for reference only.