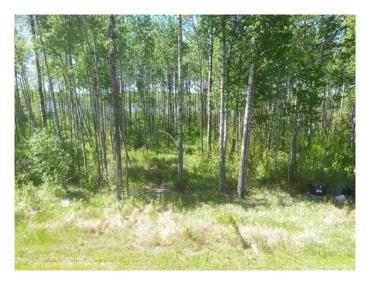

## \$65,000

0 Bedroom, 0.00 Bathroom, Land on 0.27 Acres

NONE, Loon Lake, Saskatchewan

Experience the ultimate lakeside escape at Rippling Water Estates, where tranquility meets adventure on stunning Branch Lake.

These exclusive lakefront lots are partially cleared, providing a seamless setup for your RV. With power and phone lines already extended to the property line, you can start enjoying your new retreat right away.

Each lot comes with the flexibility to build your cabin oasis within 12 years, with a minimum size requirement of 800 square feet. Imagine crafting your lakeside residence on one of the last available waterfront lotsâ€"no more will be developed, ensuring the exclusivity and serenity of your personal oasis.