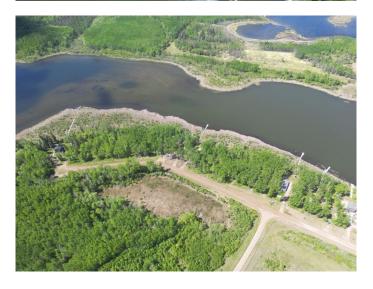

Branch Lake, a private-access gem, spans 3 miles and reaches depths of up to 90 feet. It's renowned for excellent fishing, particularly for Pickerel and Walleye, making it a paradise for fishing enthusiasts.

Located just 1 hour and 20 minutes northeast of Lloydminster, Saskatchewan, Rippling Water Estates offers the perfect balance of seclusion and convenience. Note: Boundary lines in the photos are approximate for reference only.