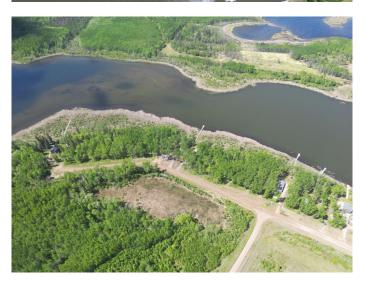

These exclusive lakefront lots are partially cleared, providing a seamless setup for your RV. With power and phone lines already extended to the property line, you can start enjoying your new retreat right away.

Located just 1 hour and 20 minutes northeast of Lloydminster, Saskatchewan, Rippling Water Estates offers the perfect balance of seclusion and convenience. Note: Boundary lines in the photos are approximate for reference only.