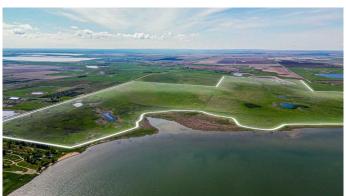

# \$6,999,999

0 Bedroom, 0.00 Bathroom, Land on 767.00 Acres

NONE, Rural Wheatland County, Alberta

ATTENTION: Land Developers. Opportunity is calling in Wheatland County!

One of Alberta's fastest growing Counties, now has 767 Acres available on Eagle Lake primed for residential, commercial and recreational development.

- \*Subdivided into 7 parcels.
- \*40min from Calgary, 10 from Strathmore, right off Hwy 1.
- \*Lakefront Property, with 12km of stunning shore line.
- \*Incredible views, year round water activities, camping, fishing, walking trails.
- \*Currently zoned agricultural, but within the Eagle Lake Area Structure Plan.