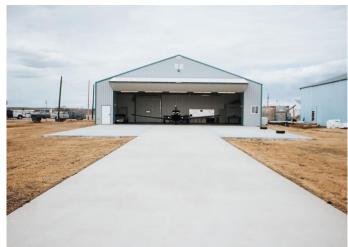

### \$599,000

0 Bedroom, 0.00 Bathroom, Commercial on 0.00 Acres

NONE, Rural Peace No. 135, M.D. of, Alberta

This remarkable hangar has just come on the market, offering an exceptional chance for aviation enthusiasts. Situated on a generous 100'x300' lot, totalling 33,000 sq. ft., the hangar itself measures an impressive 60'x40'. The spacious 46.5'x14' high bi-fold hangar door and newly installed 56' aprons ensure easy parking and maneuvering within the 2,400 sq. ft. of hangar space. The interior has been beautiful refinished, featuring an epoxy floor and modern bathroom fixtures. if you've been searching for a hangar to accommodate your small to medium-sized airplane, your search ends here. hangar is fully equipped with all necessary utilities, including natural gas heating to keep the space warm during winter. Peace River Airport (CYPE) is conveniently located just 5

Don't miss this unique opportunity. Call today to schedule a viewing and secure a new home for your plane at Peace River Airport!

miles west of the town of Peace River, Alberta. The airport boasts a 5,000 ft asphalt runway, providing excellent facilities for private and

Built in 2008