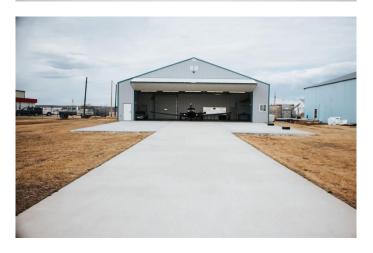

### \$599,000

0 Bedroom, 0.00 Bathroom, Commercial on 0.00 Acres

NONE, Rural Peace No. 135, M.D. of, Alberta

This remarkable hangar has just come on the market, offering an exceptional chance for aviation enthusiasts. Situated on a generous 100'x300' lot, totalling 33,000 sq. ft., the hangar itself measures an impressive 60'x40'. The spacious 46.5'x14' high bi-fold hangar door and newly installed 56' aprons ensure easy parking and maneuvering within the 2,400 sq. ft. of hangar space. The interior has been beautiful refinished, featuring an epoxy floor and modern bathroom fixtures. if you've been searching for a hangar to accommodate your small to medium-sized airplane, your search ends here. hangar is fully equipped with all necessary utilities, including natural gas heating to keep the space warm during winter. Peace River Airport (CYPE) is conveniently located just 5

Don't miss this unique opportunity. Call today to schedule a viewing and secure a new home for your plane at Peace River Airport!

miles west of the town of Peace River, Alberta. The airport boasts a 5,000 ft asphalt runway, providing excellent facilities for private and

Built in 2008