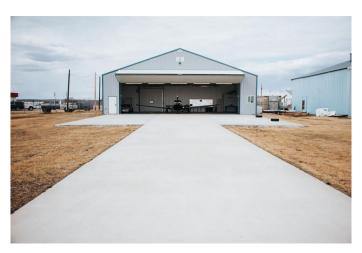

### \$599,000

0 Bedroom, 0.00 Bathroom, Commercial on 0.00 Acres

NONE, Rural Peace No. 135, M.D. of, Alberta

This remarkable hangar has just come on the market, offering an exceptional chance for aviation enthusiasts. Situated on a generous 100'x300' lot, totalling 33,000 sq. ft., the hangar itself measures an impressive 60'x40'. The spacious 46.5'x14' high bi-fold hangar door and newly installed 56' aprons ensure easy parking and maneuvering within the 2,400 sq. ft. of hangar space. The interior has been beautiful refinished, featuring an epoxy floor and modern bathroom fixtures. if you've been searching for a hangar to accommodate your small to medium-sized airplane, your search ends here. hangar is fully equipped with all necessary utilities, including natural gas heating to keep the space warm during winter. Peace River Airport (CYPE) is conveniently located just 5

Don't miss this unique opportunity. Call today to schedule a viewing and secure a new home for your plane at Peace River Airport!

miles west of the town of Peace River, Alberta. The airport boasts a 5,000 ft asphalt runway, providing excellent facilities for private and

Built in 2008