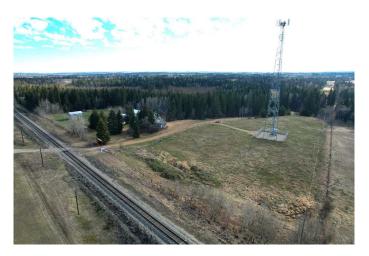

## \$175,000

0 Bedroom, 0.00 Bathroom, Land on 3.70 Acres

NONE, Rural Ponoka County, Alberta

Spanning approximately 3.7 +/- this parcel features a lucrative asset in the form of a cell tower generating \$6000 in annual rental income. With the lease extending until 2041, this parcel offers a stable source of revenue and ample space for potential development projects. Can be bought individually or in conjunction with MLS A2128438