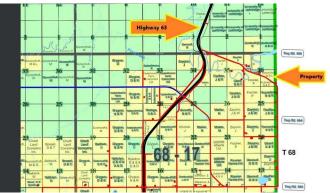

### \$195,000

0 Bedroom, 0.00 Bathroom, Land on 90.69 Acres

NONE, Rural Athabasca County, Alberta

Living the dream will get you to this property. 90 acres of perfect rec land. Well balanced with open meadow and timber. Access to the Lac La Biche River will give you miles of river fun. Crown land to the north gives you extra room to play. A mazing location between Lac La Biche and Highway 63. Buy it for your dreams, or with campground development potential.