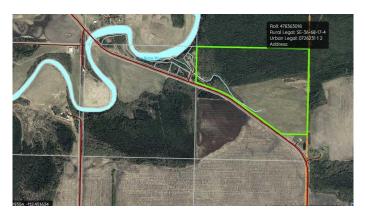

### \$195,000

0 Bedroom, 0.00 Bathroom, Land on 90.69 Acres

NONE, Rural Athabasca County, Alberta

Living the dream will get you to this property. 90 acres of perfect rec land. Well balanced with open meadow and timber. Access to the Lac La Biche River will give you miles of river fun. Crown land to the north gives you extra room to play. A mazing location between Lac La Biche and Highway 63. Buy it for your dreams, or with campground development potential.