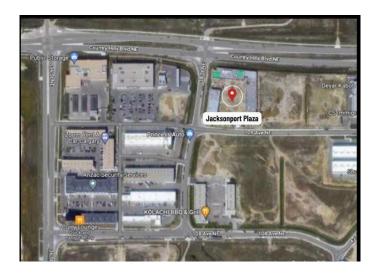

### \$618,000

0 Bedroom, 0.00 Bathroom, Commercial on 0.00 Acres

Saddleridge Industrial, Calgary, Alberta

STOP PAYING RENT & WORRY FREE FROM FUTURE OF RENT HIKES...Own your own Retail space at HIGHLY DESIRABLE & RAPIDLY GROWING JACKSONPORT NE. This prime location at Corner of Country hill and 108 Ave Units with IC ZONING allowing Full RETAIL & OFFICE USE. HIGH EXPOSURE FOR MARKETING PURPOSES. . For most possible exposure Exterior signs can be installed Possible Visibility from Country hill. Lots owner operator businesses like Ethnic Restaurants, Fast Food franchises, Dine in/Take out restaurants, Accounting, lawyers, immigration etc. The surrounding complexes are opened with many popular businesses makes it ideal for your business traffic. THERE IS NO EXCLUSIVITY HERE, SO YOUR UNLIMITED OPTIONS MAKE IT IDEAL FOR INVESTMENT. Don't wait. Call your favorite commercial agent now.

## **Community Information**

Address 1123, 4058 109 Avenue Ne

Subdivision Saddleridge Industrial

City Calgary

County Calgary
Province Alberta

Postal Code T3N 2B3