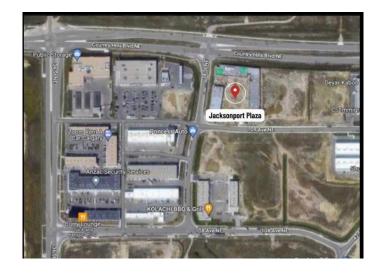

#### \$35

0 Bedroom, 0.00 Bathroom, Commercial on 0.00 Acres

Saddleridge Industrial, Calgary, Alberta

Retail space at HIGHLY DESIRABLE & RAPIDLY GROWING JACKSONPORT NE. This prime location at Corner of Country hill and 108 Ave Units with IC ZONING allowing Full RETAIL & OFFICE USE. HIGH EXPOSURE FOR MARKETING PURPOSES. . For most possible exposure Exterior signs can be installed Possible Visibility from Country hill. Lots owner operator businesses like Ethnic Restaurants, Fast Food franchises, Dine in/Take out restaurants, Accounting, lawyers, immigration etc. The surrounding complexes are opened with many popular businesses makes it ideal for your business traffic. THERE IS NO EXCLUSIVITY HERE, SO YOUR UNLIMITED OPTIONS MAKE IT IDEAL FOR INVESTMENT. Don't wait. Call your favorite commercial agent now.

## **Community Information**

Address 1107, 4058 109 Avenue Ne

Subdivision Saddleridge Industrial

City Calgary
County Calgary

Province Alberta

Postal Code T3N 2B3