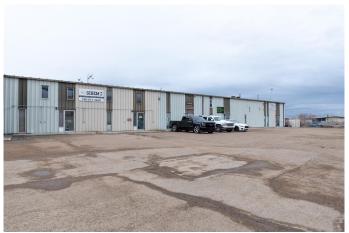

# \$1,750,777 - 4810 62 Avenue, Lloydminster

MLS® #A2126498

## \$1,750,777

0 Bedroom, 0.00 Bathroom, Commercial on 1.82 Acres

Hill Industrial, Lloydminster, Alberta

20000 square feet of lease space fully occupied! The leaseable space is all full which makes this one easy to own. Front parking is paved, easy access off 62 Avenue which also gives the tenants lots of exposure to traffic going by daily. Some long-term tenants are in place, and lease rates are available upon request so don't wait to check this one out and add to your investment portfolio!

#### **Essential Information**

MLS® # A2126498

Price \$1,750,777

Bathrooms 0.00 Acres 1.82 Year Built 1978

Type Commercial

Sub-Type Industrial

Status Active

# **Community Information**

Address 4810 62 Avenue

Subdivision Hill Industrial
City Lloydminster
County Lloydminster

Province Alberta
Postal Code T9V2E9