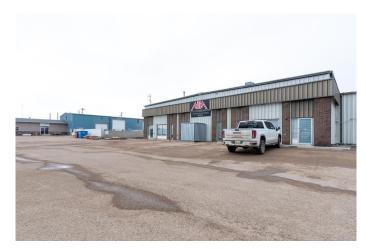

# \$1,750,777 - 4810 62 Avenue, Lloydminster

MLS® #A2126498

## \$1,750,777

0 Bedroom, 0.00 Bathroom, Commercial on 1.82 Acres

Hill Industrial, Lloydminster, Alberta

20000 square feet of lease space fully occupied! The leaseable space is all full which makes this one easy to own. Front parking is paved, easy access off 62 Avenue which also gives the tenants lots of exposure to traffic going by daily. Some long-term tenants are in place, and lease rates are available upon request so don't wait to check this one out and add to your investment portfolio!

#### **Essential Information**

MLS® # A2126498

Price \$1,750,777

Bathrooms 0.00 Acres 1.82 Year Built 1978

Type Commercial

Sub-Type Industrial

Status Active

# **Community Information**

Address 4810 62 Avenue

Subdivision Hill Industrial
City Lloydminster
County Lloydminster

Province Alberta
Postal Code T9V2E9