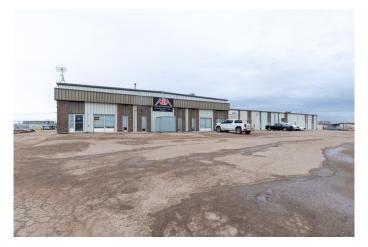

# \$1,750,777 - 4810 62 Avenue, Lloydminster

MLS® #A2126498

## \$1,750,777

0 Bedroom, 0.00 Bathroom, Commercial on 1.82 Acres

Hill Industrial, Lloydminster, Alberta

20000 square feet of lease space fully occupied! The leaseable space is all full which makes this one easy to own. Front parking is paved, easy access off 62 Avenue which also gives the tenants lots of exposure to traffic going by daily. Some long-term tenants are in place, and lease rates are available upon request so don't wait to check this one out and add to your investment portfolio!

#### **Essential Information**

MLS® # A2126498

Price \$1,750,777

Bathrooms 0.00 Acres 1.82 Year Built 1978

Type Commercial

Sub-Type Industrial

Status Active

# **Community Information**

Address 4810 62 Avenue

Subdivision Hill Industrial
City Lloydminster
County Lloydminster

Province Alberta
Postal Code T9V2E9