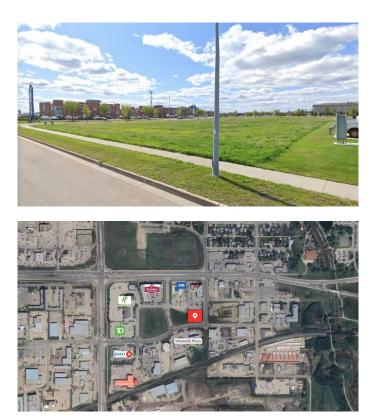

#### \$600,000

0 Bedroom, 0.00 Bathroom, Land on 0.80 Acres

Westside Park., Grande Prairie, Alberta

Excellent high visibility, high traffic location near the new Grande Prairie Regional Hospital, GPRC, the Airport, and Downtown. 0.8 acres surrounded by hotels, banking, office & retail buildings, restaurants, spas. Seller will build to suit if desired.

### **Community Information**

| Address     | 9804 106 Street |
|-------------|-----------------|
| Subdivision | Westside Park.  |
| City        | Grande Prairie  |
| County      | Grande Prairie  |
| Province    | Alberta         |
| Postal Code | T8V 8G1         |