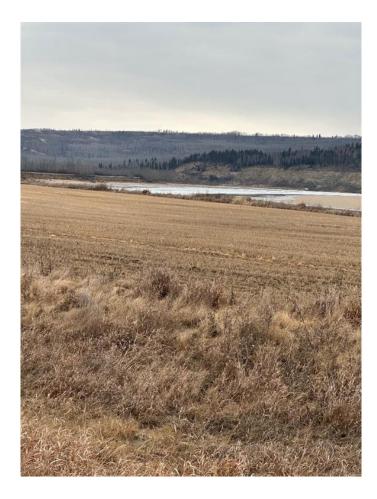

### \$129,900

0 Bedroom, 0.00 Bathroom, Land on 2.89 Acres

NONE, Rural Birch Hills County, Alberta

River Front Property Located on the Smoky River Just Northeast of Watino. This is your chance to own your own piece of land next to a river that you would be able to enjoy as well. Don't let this chance slip away call today.