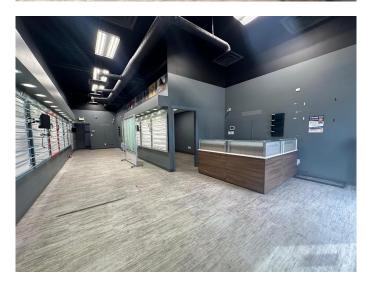

Avenue with some of the highest traffic counts in the Grande Prairie area. It is neighboring anchor tenants such as McDonald's,

Starbucks, No Frills, RBC, and Shoppers Drug Mart all within walking distance to medium and high-density residential. Position your business in the professional location it deserves. Call your Commercial Realtor© for more information or to book a showing today. (Base Rent 1,202 sq.ft @ \$35 PSF =

\$3,505.83/month plus GST. Additional Rent: 1,202 sq.ft @\$16.50 PSF = \$1,652.75/month plus GST. Total Monthly Payment: \$5,158.58 plus GST.)

Built in 2014