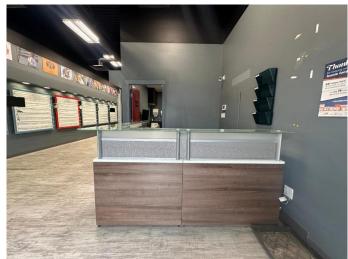

Avenue with some of the highest traffic counts in the Grande Prairie area. It is neighboring anchor tenants such as McDonald's,

Starbucks, No Frills, RBC, and Shoppers Drug Mart all within walking distance to medium and high-density residential. Position your business in the professional location it deserves. Call your Commercial Realtor© for more information or to book a showing today. (Base Rent 1,202 sq.ft @ \$35 PSF =

\$3,505.83/month plus GST. Additional Rent: 1,202 sq.ft @\$16.50 PSF = \$1,652.75/month plus GST. Total Monthly Payment: \$5,158.58 plus GST.)

Built in 2014