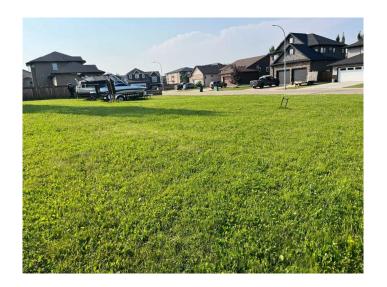

### \$83,000

0 Bedroom, 0.00 Bathroom, Land on 0.20 Acres

NONE, Slave Lake, Alberta

Welcome to an exceptional opportunity nestled in the coveted Parkdale neighborhood! This impressive property boasts an oversizied 8568 square foot lot, equivalent to almost a lot and a half, providing ample space for your dream home or investment project. Situated on a desirable corner lot, this parcel offers versatility and potential for various development options. Zoned R1A, this designation allows for single-family residential use. Close to schools, the new Splash Park/skate park, this is the ideal location for your family!