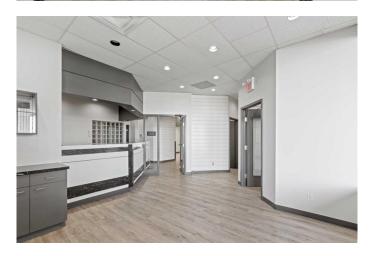

### \$10

0 Bedroom, 0.00 Bathroom, Commercial on 0.00 Acres

Patterson Place., Grande Prairie, Alberta

Looking for affordable turn key spa space?! This is the location for you. Located in the busy Patterson Place Strip Mall, this location gives you a great layout to set up your business. Once you enter you will find a nice size waiting room with reception, past that you will find a well laid out area for hair stylists, nails, waxing, or pedis. There are also a couple of private rooms, staff kitchen, storage and plenty of parking. This location also features good exposure to high traffic counts on 84th ave. This space is ready for immediate possession. Base Rent 2,400 sq.ft @ \$10 PSF = \$2000.00, Additional Rent Operating Cost= 2,400 sq/ft @\$5.75 = \$1150.00 Property Tax/Garbage Removal 2,400 sq.ft @ \$3.68 = \$736.00 Total Cost: \$3886.00/month plus GST per month. Floorplan in Supplements. Landlord will assist with opening costs for the right tenant. 1 - 5 year terms acceptable.