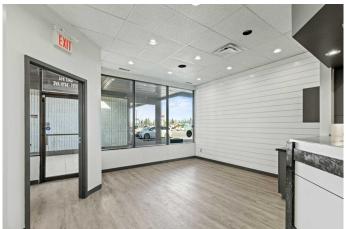

### \$10

0 Bedroom, 0.00 Bathroom, Commercial on 0.00 Acres

Patterson Place., Grande Prairie, Alberta

Looking for affordable turn key spa space?! This is the location for you. Located in the busy Patterson Place Strip Mall, this location gives you a great layout to set up your business. Once you enter you will find a nice size waiting room with reception, past that you will find a well laid out area for hair stylists, nails, waxing, or pedis. There are also a couple of private rooms, staff kitchen, storage and plenty of parking. This location also features good exposure to high traffic counts on 84th ave. This space is ready for immediate possession. Base Rent 2,400 sq.ft @ \$10 PSF = \$2000.00, Additional Rent Operating Cost= 2,400 sq/ft @\$5.75 = \$1150.00 Property Tax/Garbage Removal 2,400 sq.ft @ \$3.68 = \$736.00 Total Cost: \$3886.00/month plus GST per month. Floorplan in Supplements. Landlord will assist with opening costs for the right tenant. 1 - 5 year terms acceptable.