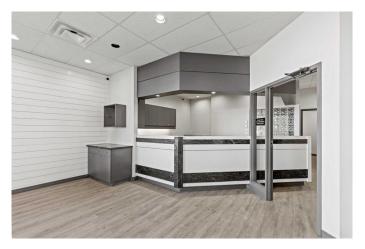

### \$10

0 Bedroom, 0.00 Bathroom, Commercial on 0.00 Acres

Patterson Place., Grande Prairie, Alberta

Looking for affordable turn key spa space?! This is the location for you. Located in the busy Patterson Place Strip Mall, this location gives you a great layout to set up your business. Once you enter you will find a nice size waiting room with reception, past that you will find a well laid out area for hair stylists, nails, waxing, or pedis. There are also a couple of private rooms, staff kitchen, storage and plenty of parking. This location also features good exposure to high traffic counts on 84th ave. This space is ready for immediate possession. Base Rent 2,400 sq.ft @ \$10 PSF = \$2000.00, Additional Rent Operating Cost= 2,400 sq/ft @\$5.75 = \$1150.00 Property Tax/Garbage Removal 2,400 sq.ft @ \$3.68 = \$736.00 Total Cost: \$3886.00/month plus GST per month. Floorplan in Supplements. Landlord will assist with opening costs for the right tenant. 1 - 5 year terms acceptable.