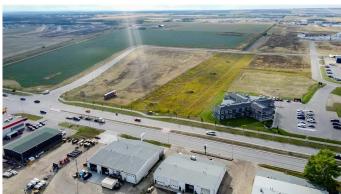

### \$1,056,000

0 Bedroom, 0.00 Bathroom, Land on 1.92 Acres

Urban Rail Business Park, Grande Prairie, Alberta

This lot is titled - BUILD HERE! A high-visibility strip mall, a service station, a car wash, an industrial Business centre, a restaurant, a recreation centre, an oilfield business, a warehouse and many other businesses go here! Just 500 meters away from the nearest fire hall (great for insurance), Urban Rail Business Park is located on Costco's road (116 Street) on a major four-lane artery. It has unparalleled access to both Hwy 43 and Hwy 40. Vendors and customers are across the road in Richmond Industrial Park. If high exposure, easy access, and nearby amenities, communities, vendors, and customers are valuable to your bottom line, Grande Prairie's Urban Rail Business Park could be the perfect fit for you. - Developer offering build-to-suit you could be in your new location in less than a year! Flexible zoning for commercial/industrial options and flexible lot configuration. Lots range in price from \$400K to \$550K per acre Railway spurs possibilities on lots next to the railroad.

# **Community Information**

Address 11602 Railway Avenue

Subdivision Urban Rail Business Park

City Grande Prairie
County Grande Prairie

Province Alberta

Postal Code T8W 0C7