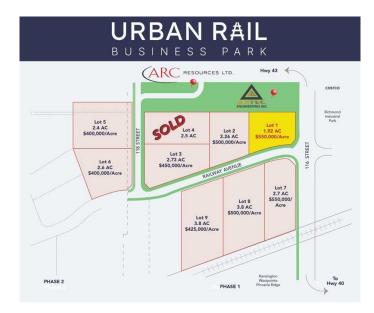

### \$1,056,000

0 Bedroom, 0.00 Bathroom, Land on 1.92 Acres

Urban Rail Business Park, Grande Prairie, Alberta

This lot is titled - BUILD HERE! A high-visibility strip mall, a service station, a car wash, an industrial Business centre, a restaurant, a recreation centre, an oilfield business, a warehouse and many other businesses go here! Just 500 meters away from the nearest fire hall (great for insurance), Urban Rail Business Park is located on Costco's road (116 Street) on a major four-lane artery. It has unparalleled access to both Hwy 43 and Hwy 40. Vendors and customers are across the road in Richmond Industrial Park. If high exposure, easy access, and nearby amenities, communities, vendors, and customers are valuable to your bottom line, Grande Prairie's Urban Rail Business Park could be the perfect fit for you. - Developer offering build-to-suit you could be in your new location in less than a year! Flexible zoning for commercial/industrial options and flexible lot configuration. Lots range in price from \$400K to \$550K per acre Railway spurs possibilities on lots next to the railroad.

# **Community Information**

Address 11602 Railway Avenue

Subdivision Urban Rail Business Park

City Grande Prairie
County Grande Prairie

Province Alberta

Postal Code T8W 0C7