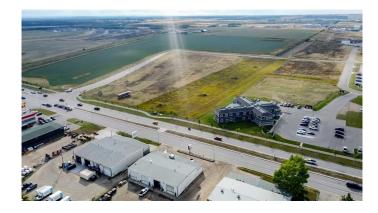

### \$1,056,000

0 Bedroom, 0.00 Bathroom, Land on 1.92 Acres

Urban Rail Business Park, Grande Prairie, Alberta

This lot is titled - BUILD HERE! A high-visibility strip mall, a service station, a car wash, an industrial Business centre, a restaurant, a recreation centre, an oilfield business, a warehouse and many other businesses go here! Just 500 meters away from the nearest fire hall (great for insurance), Urban Rail Business Park is located on Costco's road (116 Street) on a major four-lane artery. It has unparalleled access to both Hwy 43 and Hwy 40. Vendors and customers are across the road in Richmond Industrial Park. If high exposure, easy access, and nearby amenities, communities, vendors, and customers are valuable to your bottom line, Grande Prairie's Urban Rail Business Park could be the perfect fit for you. - Developer offering build-to-suit you could be in your new location in less than a year! Flexible zoning for commercial/industrial options and flexible lot configuration. Lots range in price from \$400K to \$550K per acre Railway spurs possibilities on lots next to the railroad.

# **Community Information**

Address 11602 Railway Avenue

Subdivision Urban Rail Business Park

City Grande Prairie
County Grande Prairie

Province Alberta

Postal Code T8W 0C7