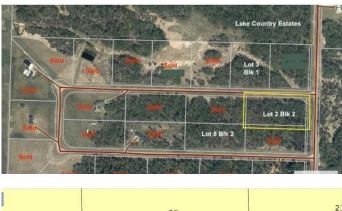

# \$56,000 - Lot 8 Blk 2 Lake Country Estate, Rural Athabasca County

MLS® #A2113721

#### \$56,000

0 Bedroom, 0.00 Bathroom, Land on 2.95 Acres

Lake Country Estates, Rural Athabasca County, Alberta

A fantastic opportunity to own 2.95 Acres of LAND in Lake Country Estates close to Boyle and many lakes. Build your dream home or make it your very own oasis of a recreational get away. GOT TO LOVE HAVING OPTIONS!! There are only 3 LOTS left so don't miss out! This LOT is fully treed and is located West of Boyle on HWY 63. Only 20 Min away from Skeleton Lake and Golf course also Long Lake and golf course. This area is known for surrounded lakes, quadding, trails, boating, swimming, golfing, boating, skidooing and a beautiful community spirit in our village of Boyle. 1.5 hrs from Edmonton and 2.5 hrs from Fort McMurray. ACT NOW!!!

### **Community Information**

| Address     | Lot 8 Blk 2 Lake Country Estate |
|-------------|---------------------------------|
| Subdivision | Lake Country Estates            |

| City        | Rural Athabasca County |
|-------------|------------------------|
| County      | Athabasca County       |
| Province    | Alberta                |
| Postal Code | ΤΟΑ ΟΜΟ                |