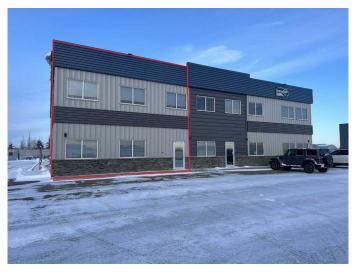

### \$14

0 Bedroom, 0.00 Bathroom, Commercial on 0.00 Acres

Althen Corner, Rural Grande Prairie No. 1, County of, Alberta

Discover this unique 4,671 SF commercial industrial space in Althen Corner, offering a reception area, office, large meeting room, and two bays with 14' x 14' overhead doors at the rear. Formerly a gym, this versatile space is suitable for light industrial, retail, or mixed-use. The Landlord is open to a TI allowance for improvements. Priced at \$14.00 PSF NNN with estimated triple net costs of \$4.50 PSF. Monthly Rent: (4,671 Sq.ft @ \$14 PSF = \$5,449.00/month + Estimated Additional Rent \$4.50 \* 4,671 Sq.ft = \$1,751.63 Total Monthly Rent = \$7,200.63 plus GST and utilities.) Call your Commercial Realtor© for more information or to book a showing today.