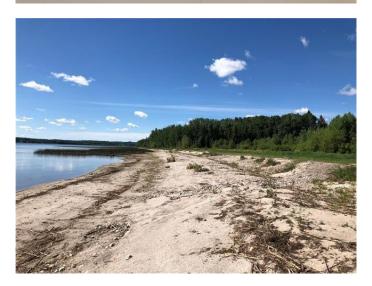

### \$139,000

0 Bedroom, 0.00 Bathroom, Land on 0.74 Acres

NONE, Plamondon, Alberta

Restrictions and RV's Permitted!
Welcome to Amity Beach located on the west shore of Lac La Biche Lake near Plamondon White Sands Resort, this LAKEFRONT is just 2.5 hours from Fort McMurray or 2 hours drive north of Edmonton. With unobstructed views and lakefront access to a white sandy beach, this is the place you are going to want to spend your summer days. This .73 acre lot has 72 feet on the lakefront side and power and gas at the property line. There is an environmental reserve between the lot and the lake, this is still considered lakefront as no one can build in front of you. GST applicable.

#### **Amenities**

Utilities Electricity at Lot Line, Natural Gas at Lot Line

Is Waterfront Yes

Waterfront Waterfront