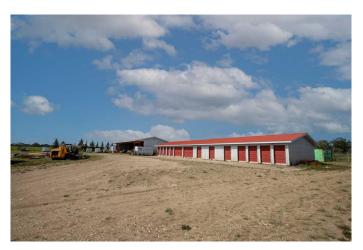

### \$249,900

0 Bedroom, 0.00 Bathroom, Commercial on 5.26 Acres

NONE, Hythe, Alberta

CASH FLOWING STORAGE YARD IN HYTHE! This sale includes both the business, land and the storage facility, which is a well established business with great good will in Hythe. With a great track record and proven systems, this is a turn key business that you can just step into and start making residual income. Property is situated on 5.26 acres of land and features 3000 sqft of storage space (24 units ranging from 5x5 to 10 x30). Property also features 2 - 20' Seacans and 1 - 40' Seacan, a large Lein-to and portable office. Property is fenced and secured, and ready for its next owner!

#### **Essential Information**

MLS® # A2109342 Price \$249,900

Bathrooms 0.00 Acres 5.26 Year Built 1998

Type Commercial Sub-Type Warehouse

Status Active