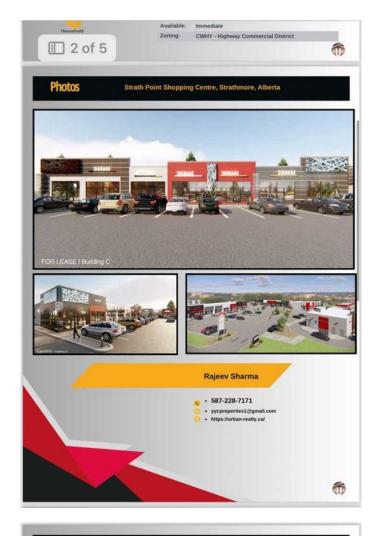

### \$39

0 Bedroom, 0.00 Bathroom, Commercial on 0.00 Acres

Downtown\_Strathmore, Strathmore, Alberta

Welcome to the heart of Strathmore's vibrant commercial scene! Presenting a prime opportunity: a newly constructed plaza conveniently situated just off Highway 1, boasting a dynamic lineup of anchor tenants including COBS Bread, Starbucks, Petro-Canada, and Arby's & KFC. This strategically positioned plaza is not just a space; it's a gateway to success for businesses seeking high visibility and foot traffic. With multiple 1200 SqFt units available for immediate lease, entrepreneurs and visionaries have the chance to join this bustling hub and carve out their niche in the community. Whether you envision a chic nail spa, a bustling pharmacy, or a much-needed medical clinic, day care or Liquor store the possibilities are boundless within this thriving commercial environment. Don't miss out on the chance to be part of Strathmore's bustling business landscape. Seize this opportunity to establish your brand in a location primed for success. Contact us today to explore leasing options and secure your place in this dynamic plaza! ?? Contact us now to make your mark on Strathmore's commercial map! ??