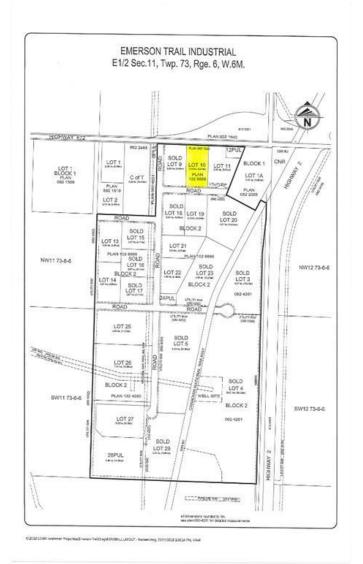

# \$655,000 - 5, 61027 Highway 672, Sexsmith

MLS® #A2101086

### \$655,000

0 Bedroom, 0.00 Bathroom, Land on 5.24 Acres

NONE, Sexsmith, Alberta

Excellent location! High visibility lots with a main highway on both sides. Power, gas and phone available. Paved roads and street lights. Highway frontage. No municipal water and sewer. This lot is listed for \$125,000.00 per acre.