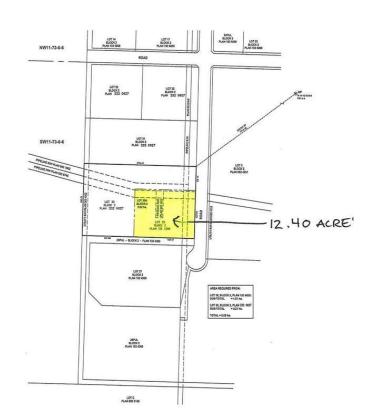

## \$1,178,000

0 Bedroom, 0.00 Bathroom, Land on 12.40 Acres

NONE, Sexsmith, Alberta

Excellent location! High visibility lots with a main highway on both sides. Power, gas and phone available. Paved roads and street lights. Highway frontage. No municipal water and sewer. Various size lots to choose from. This lot is listed for \$95,000.00 per acre.

12.40

Type

Land

Sub-Type

**Industrial Land** 

**Status** 

Active