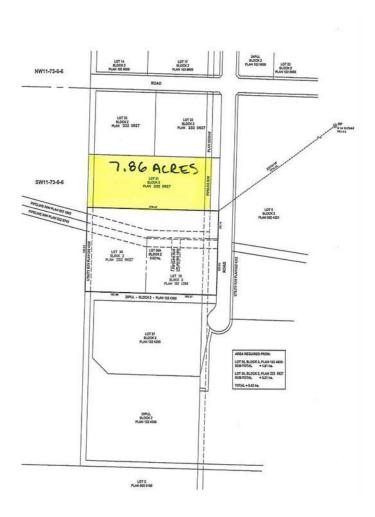

#### \$864,600

0 Bedroom, 0.00 Bathroom, Land on 7.86 Acres

NONE, Sexsmith, Alberta

Excellent location! High visibility lots with a main highway on both sides. Power, gas and phone available. Paved roads and street lights. Highway frontage. No municipal water and sewer. This lot is listed for \$110,000.00 per acre.