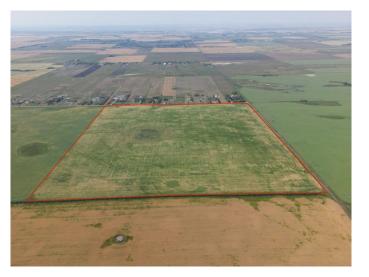

### \$2,800,000

0 Bedroom, 0.00 Bathroom, Land on 160.00 Acres

NONE, Rural Rocky View County, Alberta

Great investment opportunity! This quarter section is 1.5 miles north of Country Hills Blvd (Highway 564) and 8 minutes from Stoney Trail. Income producer that's perfect for Investors/Developers. Located near the OMNI area structure plan and East of Prairie Royal Estates. Land has alternating crops of wheat and barley.