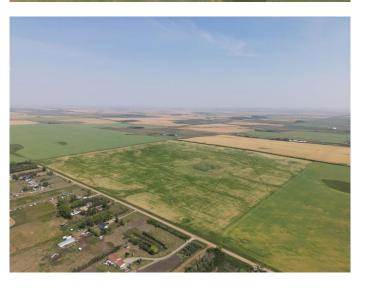

### \$2,800,000

0 Bedroom, 0.00 Bathroom, Land on 160.00 Acres

NONE, Rural Rocky View County, Alberta

Great investment opportunity! This quarter section is 1.5 miles north of Country Hills Blvd (Highway 564) and 8 minutes from Stoney Trail. Income producer that's perfect for Investors/Developers. Located near the OMNI area structure plan and East of Prairie Royal Estates. Land has alternating crops of wheat and barley.