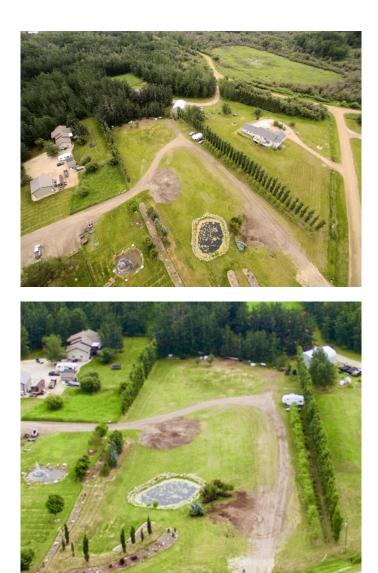

## \$215,000

0 Bedroom, 0.00 Bathroom, Land on 2.52 Acres

Sunrise Estates., Rural Grande Prairie No. 1, County of, Alberta

Beautifully landscaped 2.52 acre lot in Sunrise Estates. Only 3 minutes from town and shopping. Easy, quick access to highway 40. Just build your dream home on this lot and the rest is done for you with over 100 mature spruce and towering poplars trees planted, a driveway approach already complete, beautiful pond feature with landscaping rocks strategically placed. City water, power and natural gas are all available at the property line along with fibre optic internet being available in this subdivision. Take a drive-by, this is the lot you have been waiting for.

| County<br>Province<br>Postal Code | Grande Prairie No. 1, County of<br>Alberta<br>T8W 5B5                              |  |
|-----------------------------------|------------------------------------------------------------------------------------|--|
| Exterior                          |                                                                                    |  |
| Lot Description                   | Cleared, Creek/River/Stream/Pond, Lawn, Landscaped, Many Trees,<br>Open Lot, Treed |  |
| Additional Information            |                                                                                    |  |
| Date Listed                       | January 22nd, 2024                                                                 |  |
| Days on Market                    | 453                                                                                |  |
| Zoning                            | CR-5                                                                               |  |
| Listing Details                   |                                                                                    |  |