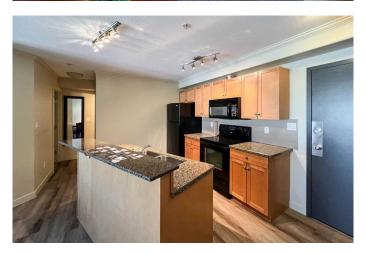

# \$150,000

2 Bedroom, 2.00 Bathroom, 808 sqft Residential on 0.00 Acres

Timberlea, Fort McMurray, Alberta

Explore this inviting 2-bedroom haven in the heart of Timberlea! Revel in the comfort of 2 bathrooms, including a coveted ensuite for the primary bedroom. Conveniently located off Millennium, and surrounded by over a dozen businesses, large and small, everything is within a stroll. Benefit from bus stops practically at your doorstep. This unit includes underground parking for added convenience and security. Note that this is one of many units available for sale, making it an ideal option for those ready to break free from renting, downsizing, or looking for a solid investment. Seize the moment – your gateway to a brighter future awaits in this well-connected residence!

### Interior

Interior Features See Remarks

Appliances Dishwasher, Electric Stove, Microwave Hood Fan, Refrigerator

Heating Forced Air
Cooling Rooftop