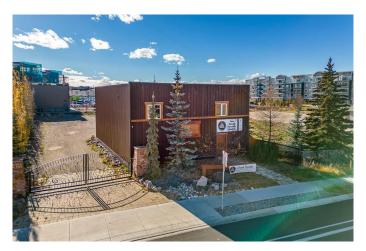

# \$1,350,000 - 365 Railway Street W, Cochrane

MLS® #A2096461

## \$1,350,000

0 Bedroom, 0.00 Bathroom, Commercial on 0.34 Acres

Downtown, Cochrane, Alberta

Right in the heart of Cochrane! Super versatile building. Large warehouse/shop with a 2000 sq ft main floor and 536 sq ft Boardroom/Office Mezzanine above. Both areas have In-Floor Heat. Additionally for your comfort and health there is a fresh air HVAC system and separate fan for Warehouse /Shop Area. Nice front entrance with a solid custom door and hand made metal staircase to the upper level. Beautiful bathroom with large shower will wow you! The lot size is 14775 sq ft and has a custom metal gate to large secure parking area at rear. This lot is fully fenced with a terrific central location and a multitude of possibilities for future use and development.