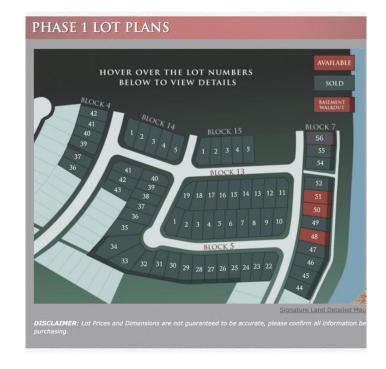

# \$129,255

0 Bedroom, 0.00 Bathroom, Land on 0.12 Acres

Signature Falls, Grande Prairie, Alberta

Welcome home to Signature Falls! Community and family oriented lots located near a park, walking trails and schools. Build your dream home here! Plenty of lots to choose from. Call your Realtor today to find out more!

# **Essential Information**

MLS® # A2095356 Price \$129,255

Bathrooms 0.00 Acres 0.12 Type Land

Sub-Type Residential Land

Status Active

Address 8626 72 Avenue
Subdivision Signature Falls
City Grande Prairie
County Grande Prairie