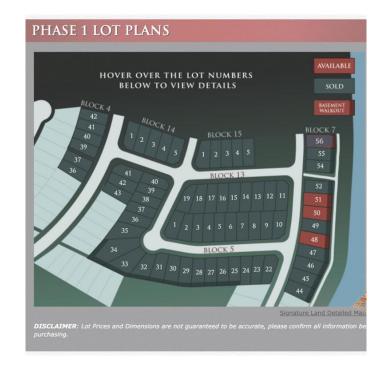

### \$125,386

0 Bedroom, 0.00 Bathroom, Land on 0.10 Acres

Signature Falls, Grande Prairie, Alberta

Welcome home to Signature Falls! Community and family oriented lots located near a park, walking trails and schools. Build your dream home here! Plenty of lots to choose from. Call your Realtor today to find out more!