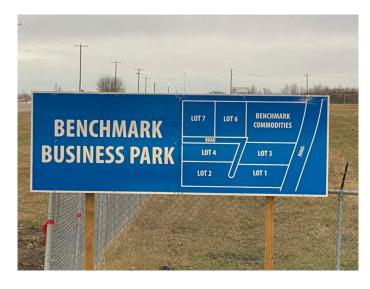

### \$1,000,000

0 Bedroom, 0.00 Bathroom, Land on 10.00 Acres

NONE, Rural Ponoka County, Alberta

Lot 6. Own a 10 acre parcel of commercial land in the heart of Central Alberta in the County of Ponoka. Build your new business in a newly created subdivision with several large well established companies in a nice industrial area. Dirt work has been brought up to sub grade with some services to the lot line.