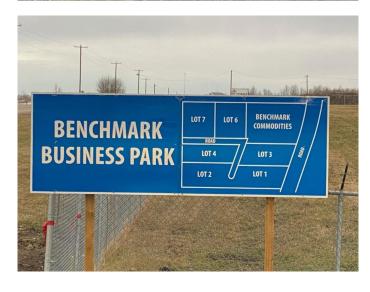

### \$1,000,000

0 Bedroom, 0.00 Bathroom, Land on 10.00 Acres

NONE, Rural Ponoka County, Alberta

Lot 4. Own a 10 acre parcel of commercial land in the heart of Central Alberta in the County of Ponoka. Build your new business in a newly created subdivision with several large well established companies in a nice industrial area. Dirt work has been brought up to sub grade with some services to the lot line.