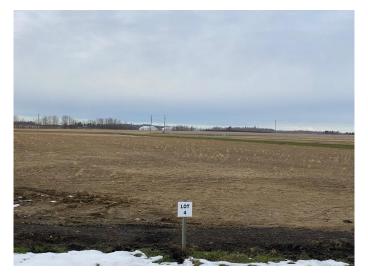

### \$1,000,000

0 Bedroom, 0.00 Bathroom, Land on 10.00 Acres

NONE, Rural Ponoka County, Alberta

Lot 4. Own a 10 acre parcel of commercial land in the heart of Central Alberta in the County of Ponoka. Build your new business in a newly created subdivision with several large well established companies in a nice industrial area. Dirt work has been brought up to sub grade with some services to the lot line.