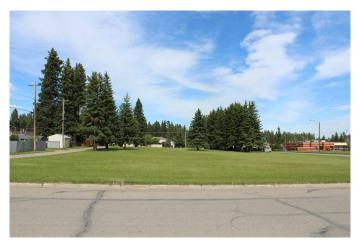

### \$750,000

0 Bedroom, 0.00 Bathroom, Commercial on 1.61 Acres

NONE, Edson, Alberta

10 town lots. 3 titles. Excellent location for a Development. Zoned R3. Zoning approved for Apartments and Multi Residential Development, . Across the street from Tim Hortons and Wendy's Restaurant and a Gas Station with Convenience Store.