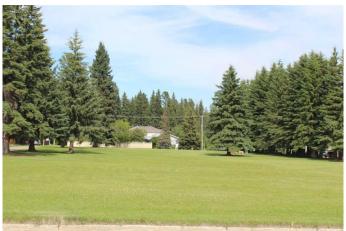

### \$750,000

0 Bedroom, 0.00 Bathroom, Commercial on 1.61 Acres

NONE, Edson, Alberta

10 town lots. 3 titles. Excellent location for a Development. Zoned R3. Zoning approved for Apartments and Multi Residential Development, . Across the street from Tim Hortons and Wendy's Restaurant and a Gas Station with Convenience Store.